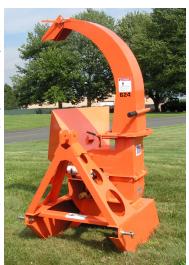

# Chipper, PTO - Model 624 4" Capacity

The Model 624, is a 4" capacity chipper with a large 4" x 5" infeed opening. Clear, debris curtain strips help protect the user from fly back of material. This unit

utilizes, 1/2" thick x 7-1/4" long x 4" wide, Double Edge, chip blades and a 1/2" thick, reversible, sharpenable, and replaceable bed knife, for consistent chip size and chipping capabilities of even those small, viney, stringy, messy jobs! 360 degree Exhaust Chute, and Easy Adjust Exhaust Flap. No tools are required to adjust the exhaust flap or the exhaust chute. Full size PTO shaft and cover is supplied with the unit. 540PTO RPM recommended.

## Only 16 HP Required @ the PTO!

Large 4" x 5" infeed opening, means less pruning and trimming Clear debris curtain strips help protect the user from fly back of material.

Thick 22-1/8" Diameter, 130 LB Impeller, with 4-welded and gusseted paddles for better chip discharge & air flow. 2 - 1/2" Thick, double-sided, chip blades, segmented into 2-knife pock-Easy access to blades through thick -gauge