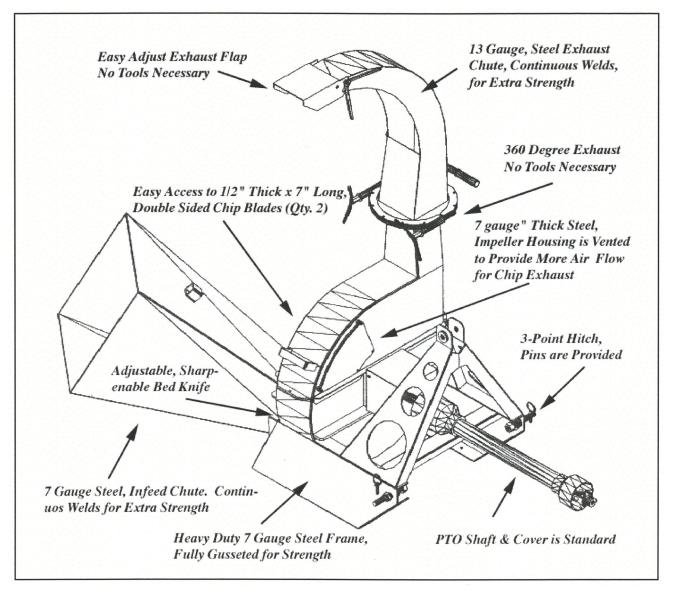

# Chipper, PTO - Model 624 4" Capacity

The Model 624, is a 4" capacity chipper with a large 4" x 5" infeed opening. Clear, debris curtain strips help protect the user from fly back of material. This unit

utilizes, 1/2" thick x 7-1/4" long x 4" wide, Double Edge, chip blades and a 1/2" thick, reversible, sharpenable, and replaceable bed knife, for consistent chip size and chipping capabilities of even those small, viney, stringy, messy jobs! 360 degree Exhaust Chute, and Easy Adjust Exhaust Flap. No tools are required to adjust the exhaust flap or the exhaust chute. Full size PTO shaft and cover is supplied with the unit. 540PTO RPM recommended.

## Only 16 HP Required @ the PTO!

Large 4" x 5" infeed opening, means less pruning and trimming Clear debris curtain strips help protect the user from fly back of material.

Thick 22-1/8" Diameter, 130 LB Impeller, with 4-welded and gusseted paddles for better chip discharge & air flow. 2 - 1/2" Thick, double-sided, chip blades, segmented into 2-knife pock-Easy access to blades through thick -gauge

steel impeller housing. 4 - Bolt, cast iron, self aligning, greaseable bearing. Replaceable, Sharpenable, Adjustable steel Bed Knife.

Quality of Workmanship, Innovative Design, Built to Last!