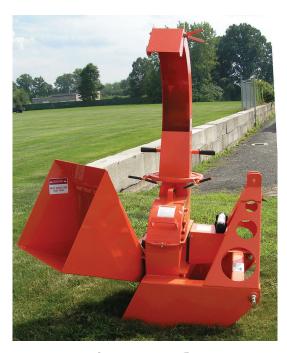

# Chipper, PTO - Model 624 4" Capacity

The Model 624, is a 4" capacity chipper with a large 4" x 5" infeed opening. Clear, debris curtain strips help protect the user from fly back of material. This unit

utilizes, 1/2" thick x 7-1/4" long x 4" wide, Double Edge, chip blades and a 1/2" thick, reversible, sharpenable, and replaceable bed knife, for consistent chip size and chipping capabilities of even those small, viney, stringy, messy jobs! 360 degree Exhaust Chute, and Easy Adjust Exhaust Flap. No tools are required to adjust the exhaust flap or the exhaust chute. Full size PTO shaft and cover is supplied with the unit. 540PTO RPM recommended.

## Only 16 HP Required @ the PTO!

Large 4" x 5" infeed opening, means less pruning and trimming Clear debris curtain strips help protect the user from fly back of material.

Thick 22-1/8" Diameter, 130 LB Impeller, with 4-welded and gusseted paddles for better chip discharge & air flow. 2 - 1/2" Thick, double-sided, chip blades, segmented into 2-knife pock-Easy access to blades through thick -gauge