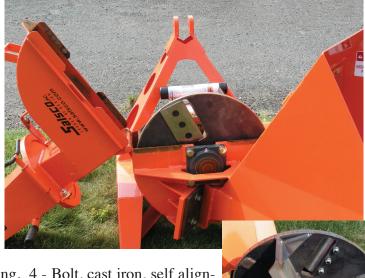

## Only 16 HP Required @ the PTO!

Large 4" x 5" infeed opening, means less pruning and trimming Clear debris curtain strips help protect the user from fly back of material.

Thick 22-1/8" Diameter, 130 LB Impeller, with 4-welded and gusseted paddles for better chip discharge & air flow. 2 - 1/2" Thick, double-sided, chip blades, segmented into 2-knife pock-Easy access to blades through thick -gauge

steel impeller housing. 4 - Bolt, cast iron, self aligning, greaseable bearing. Replaceable, Sharpenable, Adjustable steel Bed Knife.

Quality of Workmanship, Innovative Design, Built to Last!